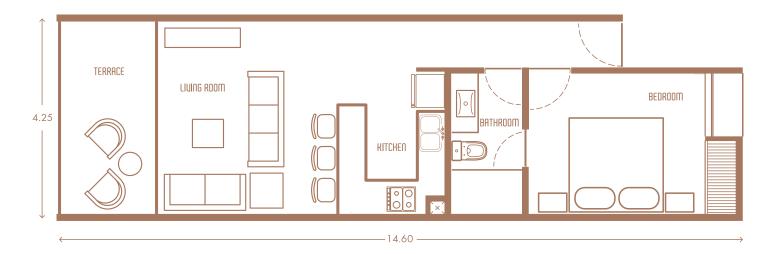

#### **INTERIOR:** 52.45m<sup>2</sup> | **TERRACES:** 8.08m<sup>2</sup> | **TOTAL:** 60.53m<sup>2</sup>

#### **INTERIOR:** 50.04m<sup>2</sup> | **TERRACES:** 7.70m<sup>2</sup> | **TOTAL:** 57.74m<sup>2</sup>

**INTERIOR:** 30.42m<sup>2</sup> | **TERRACES:** 5.25m<sup>2</sup> | **TOTAL:** 35.67m<sup>2</sup>