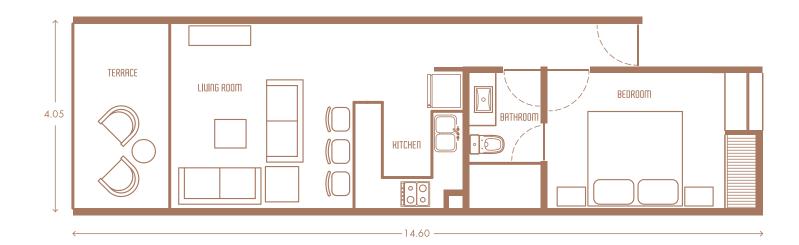

#### **INTERIOR:** 52.45m<sup>2</sup> | **TERRACES:** 8.08m<sup>2</sup> | **TOTAL:** 60.53m<sup>2</sup>

#### **INTERIOR:** 50.04m<sup>2</sup> | **TERRACES:** 7.70m<sup>2</sup> | **TOTAL:** 57.74m<sup>2</sup>

**INTERIOR:** 30.42m<sup>2</sup> | **TERRACES:** 5.25m<sup>2</sup> | **TOTAL:** 35.67m<sup>2</sup>