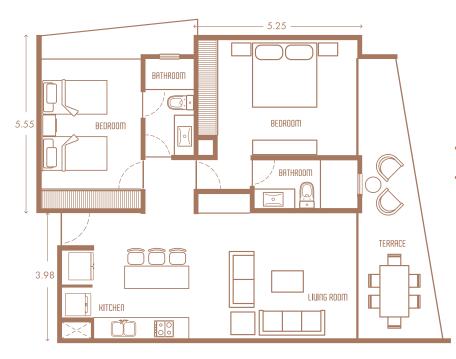

## APPARTMENT D 2 bedrooms

**INTERIOR:** 91.87m<sup>2</sup> **TERRACES:** 23.02m<sup>2</sup> **TOTAL:** 114.89m<sup>2</sup>