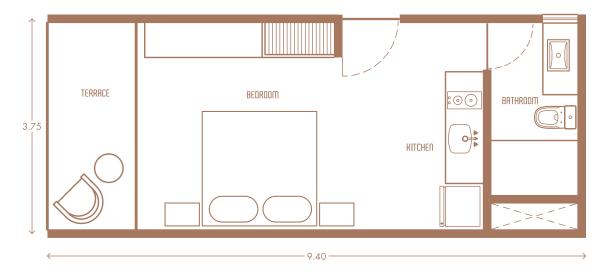

#### **INTERIOR:** 50.04m<sup>2</sup> | **TERRACES:** 7.70m<sup>2</sup> | **TOTAL:** 57.74m<sup>2</sup>

**INTERIOR:** 30.42m<sup>2</sup> | **TERRACES:** 5.25m<sup>2</sup> | **TOTAL:** 35.67m<sup>2</sup>