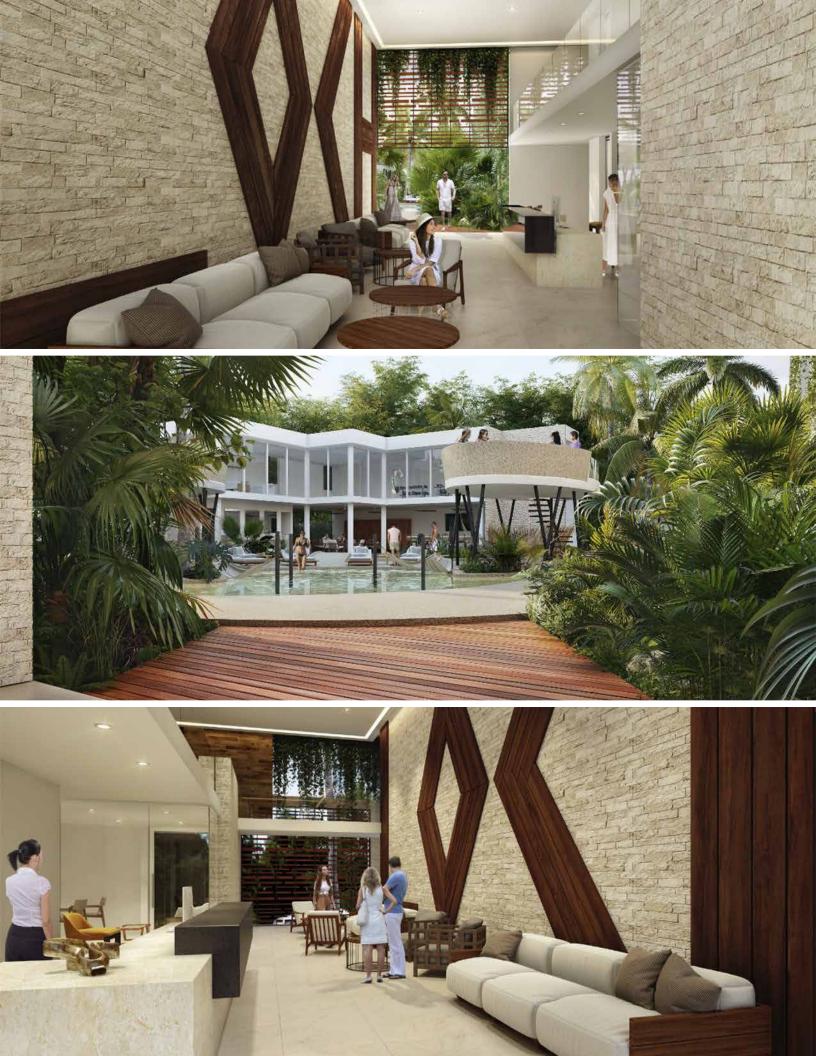

## **AMENITIES**

## SERUICES

- 30 outdoor parking spaces
- 11 indoor parking spaces
- Garbage duct in each floor
- Elevator
- Concierge services, lobby, security 24/7 with supervised access
- Laundry
- Individual lockers in common areas
- Vacation rental administration
- Smart facilities
- Integrated internet service in each appartment and in common areas